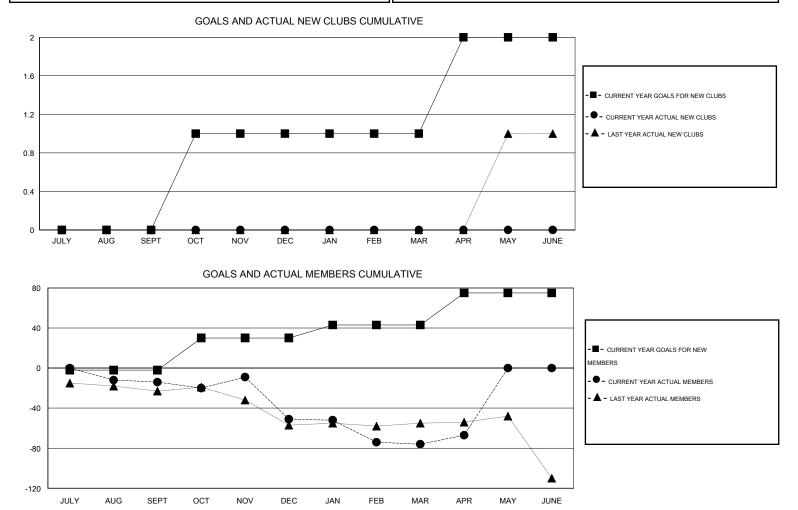

## GMT: MIKLOS HORVATH

| LOCATION CROATIA |  |
|------------------|--|
|------------------|--|

| Clubs                 |                  |           |                  |                  | Members               |                    |                                     |                    |                  |  |
|-----------------------|------------------|-----------|------------------|------------------|-----------------------|--------------------|-------------------------------------|--------------------|------------------|--|
| RESULTS FOR 2015-2016 |                  |           |                  |                  | RESULTS FOR 2015-2016 |                    |                                     |                    |                  |  |
| QUARTER               | NEW CLUB<br>GOAL | NEW CLUBS | DROPPED<br>CLUBS | NET<br>GAIN/LOSS | QUARTER               | NEW MEMBER<br>GOAL | CHARTER AND<br>NEW MEMBERS<br>ADDED | DROPPED<br>MEMBERS | NET<br>GAIN/LOSS |  |
| JULY/AUG/SEPT         | 0                | 0         | 2                | -2               | JULY/AUG/SEPT         | -2                 | 3                                   | 17                 | -14              |  |
| OCT/NOV/DEC           | 1                | 0         | 3                | -3               | OCT/NOV/DEC           | 32                 | 26                                  | 63                 | -37              |  |
| JAN/FEB/MAR           | 0                | 0         | 1                | -1               | JAN/FEB/MAR           | 13                 | 28                                  | 53                 | -25              |  |
| APR/MAY/JUNE          | 1                | 0         | 0                | 0                | APR/MAY/JUNE          | 32                 | 17                                  | 8                  | 9                |  |